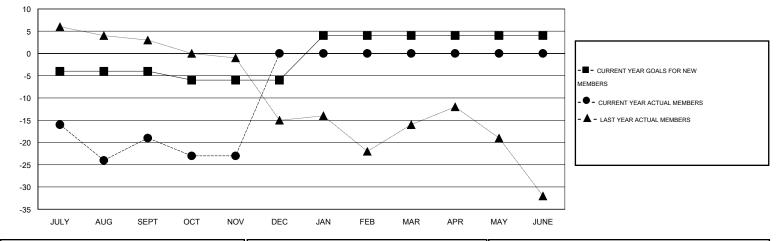

GOALS AND ACTUAL MEMBERS CUMULATIVE

| DROPPED CLUBS: 1              | 19 CLUBS OF 44 ADDED 1 OR MORE | GENDER DISTRIBUTION   |     |  |
|-------------------------------|--------------------------------|-----------------------|-----|--|
|                               | NEW MEMBERS                    | MALE 1,213 (78.16%)   |     |  |
| DROPPED MEMBERS               |                                | female 339 (21.84%)   |     |  |
| DECEASED 8                    | CLICK HERE FOR HEALTH          | FAMILY UNIT MEMBERS   | 333 |  |
| CLUB CANCELLED 10<br>OTHER 49 | ASSESSMENT DATA                | HEAD OF HOUSEHOLD     | 164 |  |
| TOTAL 67                      |                                | NON-HEAD OF HOUSEHOLD | 169 |  |